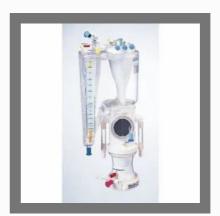

EXTENDABLE CATHETER MOUNT WITH DOUBLE SWIVEL

**AV FISTULA NEEDLES** 

Dora Hollow Fibre Dialyzer P Series

Latex Sterile Surgical Gloves

Dora Hollow Fiber Dialyzer P Series

Ultra Intra Aortic Balloon

**BLOOD TUBING** 