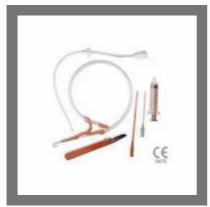

# **DIALYSIS PRODUCTS**

**Double Lumen Catheters** 

**Guide Wires** 

Transducer Protector

A.V. Blood Lines

EXTENDABLE CATHETER MOUNT WITH DOUBLE SWIVEL

**AV FISTULA NEEDLES** 

Dora Hollow Fibre Dialyzer P Series

Latex Sterile Surgical Gloves

Dora Hollow Fiber Dialyzer P Series

Ultra Intra Aortic Balloon

**BLOOD TUBING** 